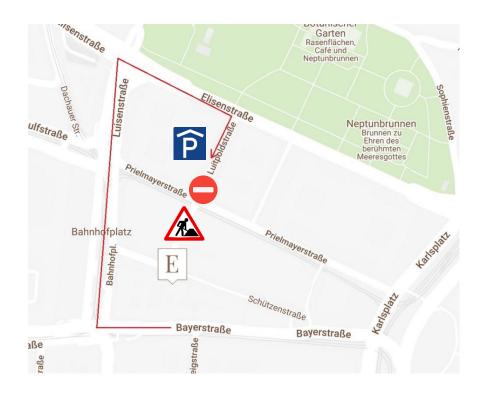

## DIRECTIONS WHEN ARRIVING BY CAR

Due to refurbishment measures at adjacent buildings, the access to our hotel will change starting in 2022.

The access via Luitpoldstrasse coming from Prielmayerstrasse will no longer be possible anymore.

Please access the hotel coming from Bayerstrasse and via the southern station square ('Bahnhofsplatz'). After unloading your luggage and checking in, you can turn your car around and park it at one of the nearby car parks.

Our best recommendation for parking your car is the 'Parkhaus Elisenhof' (Luitpoldstrasse 3, 80335 Munich) roughly 150 meters away. The costs for 24-hours parking are € 15, when getting the parking ticket validated at our front desk.